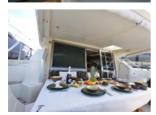

The SPRINTER is a 60 feet FERRETTI with a flybridge, a signature of style and elegance. Enjoy the sea and the sun in the most luxury and comfortable way, while the crew will be taking care of offering you the best of its services.

Accommodation: One queen size bed, two single beds all with shower and toilet. Crew sleeps in a separate cabin.

The Sprinter is owned and operated by Royal Yachts & Jets.

| <b>BOAT NAME</b> | THE SPRINTER                | HULL MATERIAL  | GRP                             |
|------------------|-----------------------------|----------------|---------------------------------|
| DESIGN           | FERRETTI 60                 | ENGINE         | MTU 2x1000 Hp                   |
| SHIPYARD         | FERRETTI CRAFT S.R.L. ITALY | GENERATOR      | KOHLER 24 Hp                    |
| BUILT/REFIT      | 1993/2020                   | CRUISING SPEED | 25 knots                        |
| LENGTH           | 18.2 meters                 | DAILY CRUISES  | 12 guests (max.)                |
| BEAM             | 5.20 meters                 | OVERNIGHT STAY | 6 guests                        |
| DRAFT            | 2.20 meters                 | MARINA         | G-Marina, Kemer-Antalya, Turkey |