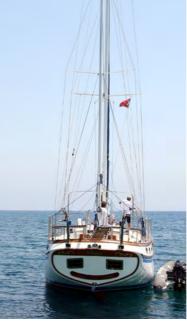

WHISPER is a VAGABOND 47, a Bluewater Cruising Ketch and in Fiberglass designed by world famous naval architect William Garden. Vagabond 47 is built to LLOYD'S standards for fiberglass yachts in Taiwan under American technical supervision. She has a powerful sailing hull with full displacement and is built for comfort and safety. Whisper is owned and operated by Royal Yachts & Jets.

| <b>BOAT NAME</b> | S/Y WHISPER               | DRAFT          | 1,90 meters                     |
|------------------|---------------------------|----------------|---------------------------------|
| SHIPYARD         | Blue Water Yachts, Taiwan | HULL MATERIAL  | Fiberglass                      |
| DESIGN           | Vagabond 47               | ENGINE         | Volvo Penta 150 Hp, 50 hours    |
| DESIGNER         | William Garden            | AVERAGE SPEED  | 8 knots                         |
| BUILT/REFIT      | 1981/2020                 | DAILY CRUISES  | 12 guests (max.)                |
| LENGTH           | 16.0 meters               | OVERNIGHT STAY | 6 guests                        |
| BEAM             | 4.00 meters               | MARINA         | G-Marina, Kemer-Antalya, Turkey |