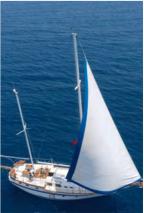

## **ROYAL YACHTS & JETS**

**Exclusive Crewed Yacht Charters** 

A true Sailing Adventure, in Style

G-Marina Kemer • Antalya • Turkey T: +90(538) 776 92 50 www.royalyacht.com.tr

GAMBLER is a FORMOSA 51, a Bluewater Cruising Ketch and in fiberglass designed by world famous naval architect William Garden. She is one of the most beautiful yachts that you can imagine, a masterpiece of design. The sister ship is used in the movie "Captain Ron'. Gambler is stable, strong and graceful in water. Gambler is owned and operated by Royal Yachts & Jets.

| BOAT NAME   | S/Y GAMBLER                         | DRAFT          | 1.90 meters                      |
|-------------|-------------------------------------|----------------|----------------------------------|
| SHIPYARD    | Formosa Yachts, Taiwan              | HULL MATERIAL  | Fiberglass                       |
| DESIGN      | Formosa 51, Designer William Garden | ENGINE         | Volvo Penta 150 Hp, 250 hours    |
| RIG TYPE    | Staysail Ketch                      | AVERAGE SPEED  | 8 knots                          |
| BUILT/REFIT | 1979/2020                           | DAILY CRUISES  | 12 guests (max.)                 |
| LENGTH      | 17.0 meters                         | OVERNIGHT STAY | 6 guests                         |
| BEAM        | 4.30 meters                         | MARINA         | G-Marina, Kemer- Antalya, Turkey |