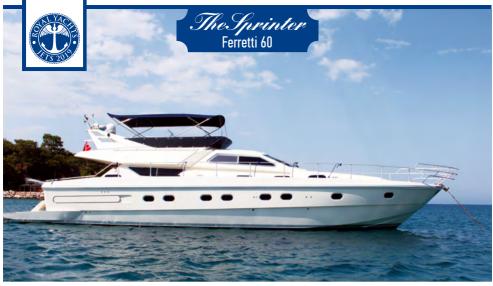

The SPRINTER is a 60 feet FERRETTI with a flybridge, a signature of style and elegance. Enjoy the sea and the sun in the most luxury and comfortable way, while the crew will be taking care of offering you the best of its services.

Accommodation: One queen size bed, two single beds all with shower and toilet. Crew sleeps in a separate cabin.

The Sprinter is owned and operated by Royal Yachts & Jets.

| <b>BOAT NAME</b> | THE SPRINTER                | HULL MATERIAL  | GRP                             |
|------------------|-----------------------------|----------------|---------------------------------|
| DESIGN           | FERRETTI 60                 | ENGINE         | MTU 2x1000 Hp                   |
| SHIPYARD         | FERRETTI CRAFT S.R.L. ITALY | GENERATOR      | KOHLER 24 Hp                    |
| BUILT/REFIT      | 1993/2020                   | CRUISING SPEED | 25 knots                        |
| LENGTH           | 18.2 meters                 | DAILY CRUISES  | 12 guests (max.)                |
| BEAM             | 5.20 meters                 | OVERNIGHT STAY | 6 guests                        |
| DRAFT            | 2.20 meters                 | MARINA         | G-Marina, Kemer-Antalya, Turkey |