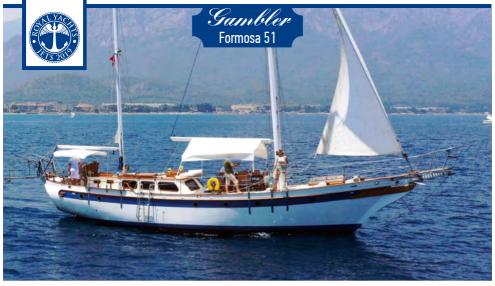

## **ROYAL YACHTS & JETS**

**Exclusive Crewed Yacht Charters** 

A true Sailing Adventure, in Style

G-Marina Kemer • Antalya • Turkey T: +90(538) 776 92 50 www.royalyacht.com.tr

GAMBLER is a FORMOSA 51, a Bluewater Cruising Ketch and in fiberglass designed by world famous naval architect William Garden. She is one of the most beautiful yachts that you can imagine, a masterpiece of design. The sister ship is used in the movie "Captain Ron'. Gambler is stable, strong and graceful in water. Gambler is owned and operated by Royal Yachts & Jets.

| BOAT NAME   | S/Y GAMBLER                         | DRAFT          | 1.90 meters                      |
|-------------|-------------------------------------|----------------|----------------------------------|
| SHIPYARD    | Formosa Yachts, Taiwan              | HULL MATERIAL  | Fiberglass                       |
| DESIGN      | Formosa 51, Designer William Garden | ENGINE         | Volvo Penta 150 Hp, 250 hours    |
| RIG TYPE    | Staysail Ketch                      | AVERAGE SPEED  | 8 knots                          |
| BUILT/REFIT | 1979/2020                           | DAILY CRUISES  | 12 guests (max.)                 |
| LENGTH      | 17.0 meters                         | OVERNIGHT STAY | 6 guests                         |
| BEAM        | 4.30 meters                         | MARINA         | G-Marina, Kemer- Antalya, Turkey |