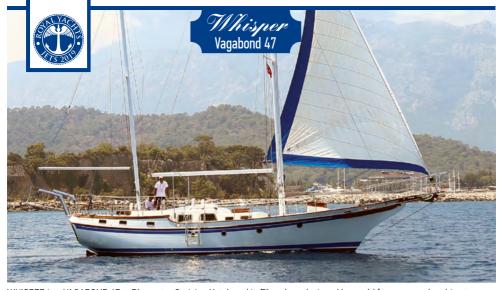

WHISPER is a VAGABOND 47, a Bluewater Cruising Ketch and in Fiberglass designed by world famous naval architect William Garden. Vagabond 47 is built to LLOYD'S standards for fiberglass yachts in Taiwan under American technical supervision. She has a powerful sailing hull with full displacement and is built for comfort and safety. Whisper is owned and operated by Royal Yachts & Jets.

| <b>BOAT NAME</b> | S/Y WHISPER               | DRAFT          | 1,90 meters                     |
|------------------|---------------------------|----------------|---------------------------------|
| SHIPYARD         | Blue Water Yachts, Taiwan | HULL MATERIAL  | Fiberglass                      |
| DESIGN           | Vagabond 47               | ENGINE         | Volvo Penta 150 Hp, 50 hours    |
| DESIGNER         | William Garden            | AVERAGE SPEED  | 8 knots                         |
| BUILT/REFIT      | 1981/2020                 | DAILY CRUISES  | 12 guests (max.)                |
| LENGTH           | 16.0 meters               | OVERNIGHT STAY | 6 guests                        |
| BEAM             | 4.00 meters               | MARINA         | G-Marina, Kemer-Antalya, Turkey |