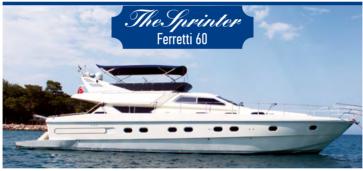

The SPRINTER is a 60 feet FERRETTI with a flybridge, a signature of style and elegance. Enjoy the sea and the sun in the most luxury and comfortable way, while the crew will be taking care of offering you the best of its services.

Accommodation: One queen size bed, two single beds all with shower and toilet. Crew sleeps in a separate cabin.

The Sprinter is owned and operated by Royal Yachts & Jets.

| <b>BOAT NAME</b> | THE SPRINTER                | HULL MATERIAL  | GRP                             |
|------------------|-----------------------------|----------------|---------------------------------|
| DESIGN           | FERRETTI 60                 | ENGINE         | MTU 2x1000 Hp                   |
| SHIPYARD         | FERRETTI CRAFT S.R.L. ITALY | GENERATOR      | KOHLER 24 Hp                    |
| BUILT/REFIT      | 1993/2020                   | CRUISING SPEED | 25 knots                        |
| LENGTH           | 18.2 meters                 | DAILY CRUISES  | 12 guests (max.)                |
| BEAM             | 5.20 meters                 | OVERNIGHT STAY | 6 guests                        |
| DRAFT            | 2.20 meters                 | MARINA         | G-Marina, Kemer-Antalya, Turkey |