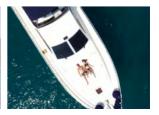

The SPRINTER is a 60 feet FERRETTI with a flybridge, a signature of style and elegance. Enjoy the sea and the sun in the most luxury and comfortable way, while the crew will be taking care of offering you the best of its services.

Accommodation: One queen size bed, two single beds all with shower and toilet. Crew sleeps in a separate cabin.

The Sprinter is owned and operated by Royal Yachts & Jets.

| <b>BOAT NAME</b> | THE SPRINTER                | HULL MATERIAL  | GRP                             |
|------------------|-----------------------------|----------------|---------------------------------|
| DESIGN           | FERRETTI 60                 | ENGINE         | MTU 2x1000 Hp                   |
| SHIPYARD         | FERRETTI CRAFT S.R.L. ITALY | GENERATOR      | KOHLER 24 Hp                    |
| BUILT/REFIT      | 1993/2020                   | CRUISING SPEED | 25 knots                        |
| LENGTH           | 18.2 meters                 | DAILY CRUISES  | 12 guests (max.)                |
| BEAM             | 5.20 meters                 | OVERNIGHT STAY | 6 guests                        |
| DRAFT            | 2.20 meters                 | MARINA         | G-Marina, Kemer-Antalya, Turkey |