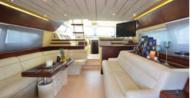

The SPRINTER is a 60 feet FERRETTI with a flybridge, a signature of style and elegance. Enjoy the sea and the sun in the most luxury and comfortable way, while the crew will be taking care of offering you the best of its services.

Accommodation: One queen size bed, two single beds all with shower and toilet. Crew sleeps in a separate cabin.

The Sprinter is owned and operated by Royal Yachts & Jets.

| <b>BOAT NAME</b> | THE SPRINTER                | HULL MATERIAL  | GRP                             |
|------------------|-----------------------------|----------------|---------------------------------|
| DESIGN           | FERRETTI 60                 | ENGINE         | MTU 2x1000 Hp                   |
| SHIPYARD         | FERRETTI CRAFT S.R.L. ITALY | GENERATOR      | KOHLER 24 Hp                    |
| BUILT/REFIT      | 1993/2020                   | CRUISING SPEED | 25 knots                        |
| LENGTH           | 18.2 meters                 | DAILY CRUISES  | 12 guests (max.)                |
| BEAM             | 5.20 meters                 | OVERNIGHT STAY | 6 guests                        |
| DRAFT            | 2.20 meters                 | MARINA         | G-Marina, Kemer-Antalya, Turkey |