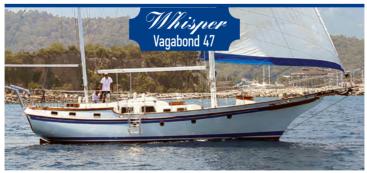

WHISPER is a VAGABOND 47, a Bluewater Cruising Ketch and in Fiberglass designed by world famous naval architect William Garden. Vagabond 47 is built to LLOYD'S standards for fiberglass yachts in Taiwan under American technical supervision. She has a powerful sailing hull with full displacement and is built for comfort and safety. Whisper is owned and operated by Royal Yachts & Jets.

| <b>BOAT NAME</b> | S/Y WHISPER               | DRAFT          | 1,90 meters                     |
|------------------|---------------------------|----------------|---------------------------------|
| SHIPYARD         | Blue Water Yachts, Taiwan | HULL MATERIAL  | Fiberglass                      |
| DESIGN           | Vagabond 47               | ENGINE         | Volvo Penta 150 Hp, 50 hours    |
| DESIGNER         | William Garden            | AVERAGE SPEED  | 8 knots                         |
| BUILT/REFIT      | 1981/2020                 | DAILY CRUISES  | 12 guests (max.)                |
| LENGTH           | 16.0 meters               | OVERNIGHT STAY | 6 guests                        |
| BEAM             | 4.00 meters               | MARINA         | G-Marina, Kemer-Antalya, Turkey |