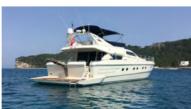

The SPRINTER is a 60 feet FERRETTI with a flybridge, a signature of style and elegance. Enjoy the sea and the sun in the most luxury and comfortable way, while the crew will be taking care of offering you the best of its services.

Accommodation: One queen size bed, two single beds all with shower and toilet. Crew sleeps in a separate cabin.

The Sprinter is owned and operated by Royal Yachts & Jets.

| <b>BOAT NAME</b> | THE SPRINTER                | HULL MATERIAL  | GRP                             |
|------------------|-----------------------------|----------------|---------------------------------|
| DESIGN           | FERRETTI 60                 | ENGINE         | MTU 2x1000 Hp                   |
| SHIPYARD         | FERRETTI CRAFT S.R.L. ITALY | GENERATOR      | KOHLER 24 Hp                    |
| BUILT/REFIT      | 1993/2020                   | CRUISING SPEED | 25 knots                        |
| LENGTH           | 18.2 meters                 | DAILY CRUISES  | 12 guests (max.)                |
| BEAM             | 5.20 meters                 | OVERNIGHT STAY | 6 guests                        |
| DRAFT            | 2.20 meters                 | MARINA         | G-Marina, Kemer-Antalya, Turkey |