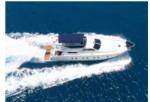

The SPRINTER is a 60 feet FERRETTI with a flybridge, a signature of style and elegance. Enjoy the sea and the sun in the most luxury and comfortable way, while the crew will be taking care of offering you the best of its services.

Accommodation: One queen size bed, two single beds all with shower and toilet. Crew sleeps in a separate cabin.

The Sprinter is owned and operated by Royal Yachts & Jets.

| <b>BOAT NAME</b> | THE SPRINTER                | HULL MATERIAL  | GRP                             |
|------------------|-----------------------------|----------------|---------------------------------|
| DESIGN           | FERRETTI 60                 | ENGINE         | MTU 2x1000 Hp                   |
| SHIPYARD         | FERRETTI CRAFT S.R.L. ITALY | GENERATOR      | KOHLER 24 Hp                    |
| BUILT/REFIT      | 1993/2020                   | CRUISING SPEED | 25 knots                        |
| LENGTH           | 18.2 meters                 | DAILY CRUISES  | 12 guests (max.)                |
| BEAM             | 5.20 meters                 | OVERNIGHT STAY | 6 guests                        |
| DRAFT            | 2.20 meters                 | MARINA         | G-Marina, Kemer-Antalya, Turkey |