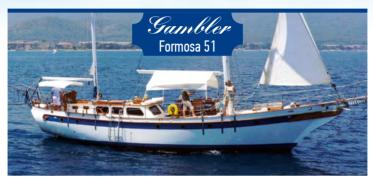

## **ROYAL YACHTS & JETS**

**Exclusive Crewed Yacht Charters** 

A true Sailing Adventure, in Style

G-Marina Kemer • Antalya • Turkey T: +90(538) 776 92 50 www.royalyacht.com.tr

GAMBLER is a FORMOSA 51, a Bluewater Cruising Ketch and in fiberglass designed by world famous naval architect William Garden. She is one of the most beautiful yachts that you can imagine, a masterpiece of design. The sister ship is used in the movie "Captain Ron'. Gambler is stable, strong and graceful in water. Gambler is owned and operated by Royal Yachts & Jets.

| BOAT NAME   | S/Y GAMBLER                         | DRAFT          | 1.90 meters                      |
|-------------|-------------------------------------|----------------|----------------------------------|
| SHIPYARD    | Formosa Yachts, Taiwan              | HULL MATERIAL  | Fiberglass                       |
| DESIGN      | Formosa 51, Designer William Garden | ENGINE         | Volvo Penta 150 Hp, 250 hours    |
| RIG TYPE    | Staysail Ketch                      | AVERAGE SPEED  | 8 knots                          |
| BUILT/REFIT | 1979/2020                           | DAILY CRUISES  | 12 guests (max.)                 |
| LENGTH      | 17.0 meters                         | OVERNIGHT STAY | 6 guests                         |
| BEAM        | 4.30 meters                         | MARINA         | G-Marina, Kemer- Antalya, Turkey |