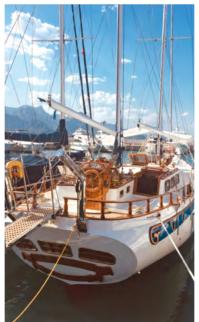

## **ROYAL YACHTS & JETS**

**Exclusive Crewed Yacht Charters** 

A true Sailing Adventure, in Style

G-Marina Kemer • Antalya • Turkey T: +90(538) 776 92 50 www.royalyacht.com.tr

GAMBLER is a FORMOSA 51, a Bluewater Cruising Ketch and in fiberglass designed by world famous naval architect William Garden. She is one of the most beautiful yachts that you can imagine, a masterpiece of design. The sister ship is used in the movie "Captain Ron'. Gambler is stable, strong and graceful in water. Gambler is owned and operated by Royal Yachts & Jets.

| BOAT NAME   | S/Y GAMBLER                         | DRAFT          | 1.90 meters                      |
|-------------|-------------------------------------|----------------|----------------------------------|
| SHIPYARD    | Formosa Yachts, Taiwan              | HULL MATERIAL  | Fiberglass                       |
| DESIGN      | Formosa 51, Designer William Garden | ENGINE         | Volvo Penta 150 Hp, 250 hours    |
| RIG TYPE    | Staysail Ketch                      | AVERAGE SPEED  | 8 knots                          |
| BUILT/REFIT | 1979/2020                           | DAILY CRUISES  | 12 guests (max.)                 |
| LENGTH      | 17.0 meters                         | OVERNIGHT STAY | 6 guests                         |
| BEAM        | 4.30 meters                         | MARINA         | G-Marina, Kemer- Antalya, Turkey |